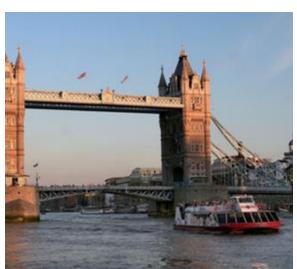

## Go CITY

Incredible savings on top
London attractions with our
Explorer Pass

Save up to 50%\* and discover over 75 attractions, sightseeing tours and activities including:

- 1-day Hop-On Hop-Off London Bus Tour
- City Cruises Thames River Pass
- Westminster Abbey
- Tower Bridge

- Tower of London
- St Paul's Cathedral
- Shakespeare's Globe Theatre Tour
- Royal Observatory Greenwich
- Royal Botanic Gardens, Kew

- ZSL London Zoo
- Up at the O2
- London Bridge Experience

Go CITY

C London