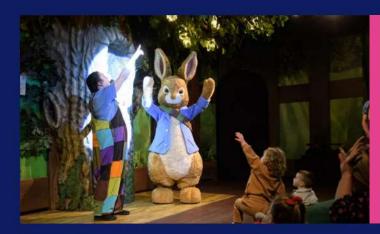

from £64\*

Tree Top
Challenge for
Two with
Go Ape

from £72\*

LEGOLAND® Windsor Resort One Day Ticket

from £35\*

Children's Two Hour Art Workshop with Art-K

from £25\*

Blackpool Peter Rabbit™ Explore and Play